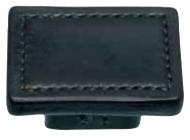

# FLAT TOP FURNITURE HANDLE

## DIMENSIONS

 LC1866

 L
 45mm / 1 25/32"

 P
 23mm / 29/32"

 W
 49mm / 1 9/32"

L Length overall
P Projection (at highest point)
W Width (at widest point)

Imperial measurements converted from metric to nearest 1/32nd" Dimensional tolerance +/-1.5mm