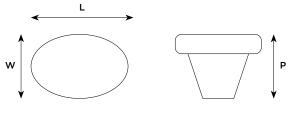

## DIMENSIONS

 LC1866

 L
 45mm / 1 25/32"

 P
 23mm / 29/32"

 W
 49mm / 1 9/32"

L Length overall
P Projection (at highest point)
W Width (at widest point)

Imperial measurements converted from metric to nearest 1/32nd" Dimensional tolerance +/-1.5mm