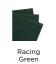

U1189 **STRAP** 

# **BUTTON (STITCHED) LOOP**



#### **DIMENSIONS**





|   | U1189                  |
|---|------------------------|
| L | 76mm / 3"              |
| P | 28mm / 1 1/8"          |
| w | <b>26</b> mm / 1 1/32" |

Length overall

Projection (at highest point)

Width (at widest point)

Imperial measurements converted from metric to nearest 1/32nd" Dimensional tolerance +/- 1.5mm

## **Leather** Finishes

















# Cap Finishes











**FINISHES** 

**FIXINGS** 

**Standard** M5 x 30mm long bolt (with 6BA tapped head), M5 hexagon dome nut(s)

**Alternative** 2 of M5 x 30mm / 40mm / 50mm pan head bolts (with 6BA tapped head) Face fixing wood screw option also available

### COORDINATING PRODUCTS