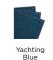

U1189 **STRAP** 

# **BUTTON (STITCHED) LOOP**



#### **DIMENSIONS**





|   | U1189                  |
|---|------------------------|
| L | 76mm / 3"              |
| P | 28mm / 1 1/8"          |
| w | <b>26</b> mm / 1 1/32" |

Length overall

Projection (at highest point)

Width (at widest point)

Imperial measurements converted from metric to nearest 1/32nd" Dimensional tolerance +/- 1.5mm

## **Leather** Finishes

















# Cap Finishes











**FINISHES** 

**FIXINGS** 

**Standard** M5 x 30mm long bolt (with 6BA tapped head), M5 hexagon dome nut(s)

**Alternative** 2 of M5 x 30mm / 40mm / 50mm pan head bolts (with 6BA tapped head) Face fixing wood screw option also available

### COORDINATING PRODUCTS