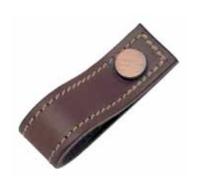

U1189 **STRAP** 

# **BUTTON (STITCHED) LOOP**



#### **DIMENSIONS**





|   | U1189                  |
|---|------------------------|
| L | 76mm / 3"              |
| P | 28mm / 1 1/8"          |
| w | <b>26</b> mm / 1 1/32" |

Length overall

Projection (at highest point)

Width (at widest point)

Imperial measurements converted from metric to nearest 1/32nd" Dimensional tolerance +/- 1.5mm

## **Leather** Finishes

















# Cap Finishes











**FINISHES** 

**FIXINGS** 

**Standard** M5 x 30mm long bolt (with 6BA tapped head), M5 hexagon dome nut(s)

**Alternative** 2 of M5 x 30mm / 40mm / 50mm pan head bolts (with 6BA tapped head) Face fixing wood screw option also available

### COORDINATING PRODUCTS