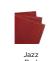

U1189 **STRAP** 

# **BUTTON (STITCHED) LOOP**



#### **DIMENSIONS**





|   | U1189                  |
|---|------------------------|
| L | 76mm / 3"              |
| P | 28mm / 1 1/8"          |
| w | <b>26</b> mm / 1 1/32" |

Length overall

Projection (at highest point)

Width (at widest point)

Imperial measurements converted from metric to nearest 1/32nd" Dimensional tolerance +/- 1.5mm

## **Leather** Finishes

















# Cap Finishes











**FINISHES** 

**FIXINGS** 

**Standard** M5 x 30mm long bolt (with 6BA tapped head), M5 hexagon dome nut(s)

**Alternative** 2 of M5 x 30mm / 40mm / 50mm pan head bolts (with 6BA tapped head) Face fixing wood screw option also available

### COORDINATING PRODUCTS