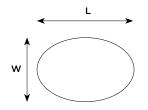

#### **DIMENSIONS**

|   | U1189                  |
|---|------------------------|
| L | 76mm / 3"              |
| P | 28mm / 1 1/8"          |
| w | <b>26</b> mm / 1 1/32" |

Length overall

Projection (at highest point)

Width (at widest point)

Imperial measurements converted from metric to nearest 1/32nd" Dimensional tolerance +/- 1.5mm