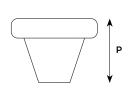

#### **DIMENSIONS**

|   | U1189                  |
|---|------------------------|
| L | 76mm / 3"              |
| P | 28mm / 1 1/8"          |
| w | <b>26</b> mm / 1 1/32" |

Length overall

Projection (at highest point)

Width (at widest point)

Imperial measurements converted from metric to nearest 1/32nd" Dimensional tolerance +/- 1.5mm