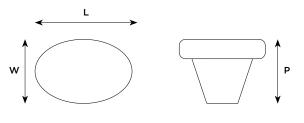

## DIMENSIONS

LC1869

|   | LC1869                  |
|---|-------------------------|
| L | <b>34mm /</b> 1 11/32"  |
| Р | <b>37</b> mm / 1 15/32" |
| w | <b>34mm /</b> 1 11/32"  |

L Length overallP Projection (at highest point)W Width (at widest point)